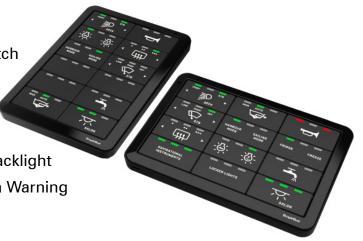

- NMEA2000 Switch Panel
- 12x2 Programmable Switches
- Portrait and Landscape Variants
- LED Running and Alarm Indication for each Switch
- User Defined Switch Legends (Text & Symbols)
- Backlit for Dusk / Nigth Time Operation
- Optional Integral CAN bus terminator
- Built in light sensor for automatic adjusting of backlight
- Integrated Buzzer for Operator Feedback / Alarm Warning

SP-12 is available in portrait (6\*2) and landscape (4\*3) versions and a laser process labels the switches with a permanent mark using either text or symbols.

For volume users the Switch panel is available in a choice of colors and with the customer logo.