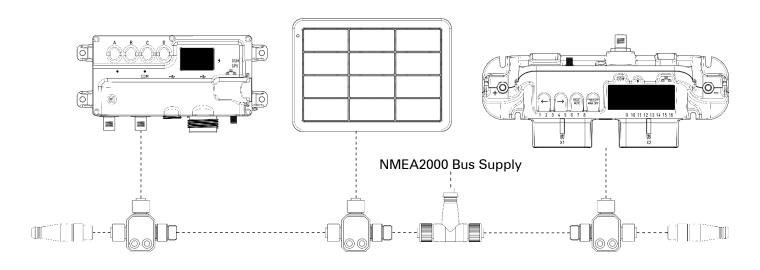

# **Connection example NMEA2000**

## **Specifications**

Communication: CAN-bus NMEA 2000

**Power supply:** Power consumption

max/average 500mA/0,25mA Supply voltage 9–32VDC

Connector:

NMEA 2000 Micro 5pin M12 Male

Ambient temp: -20 to +70 degrees Celsius