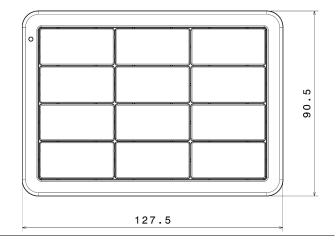

**Enclosure**: Ingress Protection IP21

**Dimensions**: 127,5x90,5x12,2 mm

Regulation comp: ABYC, RoHS

Weight: 0,2 kg

#### **Dimensions**