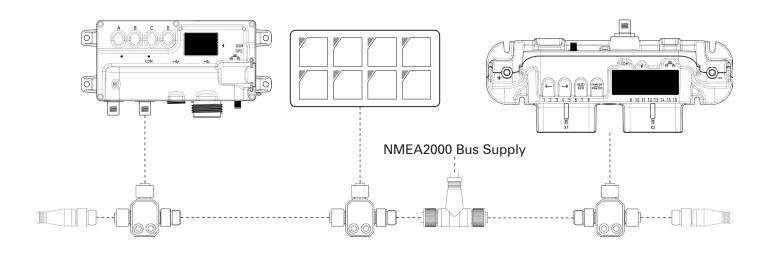

8BP is waterproof from the front (IP65 rated), is UV stable and operates from -20 to +70C. For night time operation the 8BP is back lit and both the back lighting and running/warning indications can be dimmed to suite specific conditions either as individual panels or groups.

Labeling the switch functions is achieved by sliding a printed insert into the back of the switch panel. This allows the user to define the labels to be eactly what they need in terms of text, symbols and colour and then print and insert to the switch panel. Should a replacement panel be required the 8BP is self-adapting once the base address has been entered using the switches.

For volume users the membrane panel is available in a choice of colours and with the customer logo.



## **Connection example NMEA2000**



## **Specifications**

Communication: CAN-bus NMEA 2000

**Power supply:** Power consumption

max/average 300mA/0,25mA

Supply voltage 9–32VDC

Connector:

NMEA 2000 Micro 5pin M12 Male

Ambient temp: -20 to +70 degrees Celsius

**Enclosure:** Ingress Protection IP65

from the front face. The panel

must be fitted correctly

**Dimensions**: 120x65x39 mm

Regulation comp: ABYC, RoHS

Weight: 0,2 kg

#### **Dimensions**



#### **Articles**

2041111 Panel with 8 membrane buttons

2042111 Panel with 8 membrane buttons bulk pack 20pcs

Version.2011.11.11



Web: www.empirbus.com