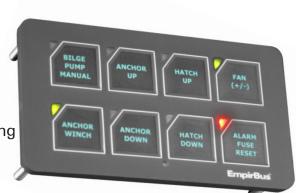

# 8BP Membrane Panel 8 switches

- NMEA2000 Switch Panel
- 8 Programmale Switches
- LED Running and Alarm Indication for each Switch
- User Defined Switch Labels Symbols or Text
- Backlit for Dusk / Night Time Operation
- Integrated Buzzer for Operator Feedback / Alarm Warning
- Designed for the Marine Environment
- IP65 protection
- UV Stable

## **Description**

The 8BP is a 8 way digital switch component for the EmpirBus NXT NMEA2000 control, monitoring and distribution system. 8BP is used to provide control inputs to the system via the switches and status information back to the user by the individual LED indicators. An integrated audible warning device provides both operator feedback on key press and should an alarm condition arise an audible warning. Fitting the unit is simple using the supplied template and it may be fitted to any flat surface up to 20mm deep. The 8BP may be fitted internally or externally, when fitted externally the 8BP is waterproof from the front (IP65 rated), is UV stable and operates from -20 to +70C. For night time operation the 8BP is back lit and both the back lighting and running/warning indications can be dimmed to suite specific conditions either as individual panels or groups.

Labeling the switch functions is achieved by sliding a printed insert into the back of the switch panel. This allows the user to define the labels to be eactly what they need in terms of text, symbols and colour and then print and insert to the switch panel. Should a replacement panel be required the 8BP is self-adapting once the base address has been entered using the switches.