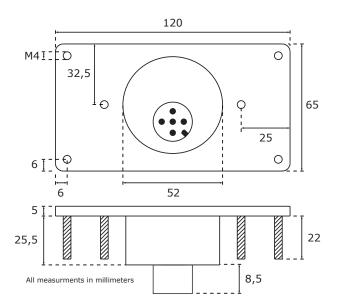

**Enclosure:** Ingress Protection IP65

from the front face. The panel

must be fitted correctly

**Dimensions**: 120x65x39 mm

Regulation comp: ABYC, RoHS

Weight: 0,2 kg

#### **Dimensions**